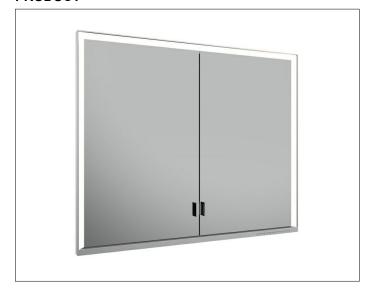

#### **PRODUCT**

## **PRODUCT ATTRIBUTES**

for recessed installation, adjustable light colour from 2700 kelvin (warm white) to 6500 kelvin (daylight), 2 hinged double sided crystal mirrored doors, Body: aluminium silver anodized interior rear wall mirrored Operation: key panel with capacitive touch sensor, DALI controlled

## **EQUIPMENT**

- 2 sockets
- 2 x 2 adjustable glass shelves
- hidden storage space across full width
- soft-closing doors