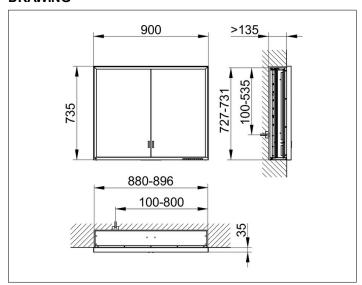

# PRODUCT DATA SHEET



# Royal Lumos 14313172303 Mirror cabinet

#### **PRODUCT**



#### **DRAWING**



## **PRODUCT ATTRIBUTES**

for recessed installation, adjustable light colour from 2700 kelvin (warm white) to 6500 kelvin (daylight), 2 hinged double sided crystal mirrored doors, Body: aluminium silver anodized interior rear wall mirrored Operation: key panel with capacitive touch sensor, DALI controlled

Illumination: frame lighting and washbasin/shelf light separately, infinitely dimmable and can be switched on/off LED 58 watt (lifespan > 30.000 hours) infinitely dimmable

infinitely dimmable EEK: C , 58 kWh/1000h

## **EQUIPMENT**

- 2 sockets
- 2 x 2 adjustable glass shelves
- hidden storage space across full width
- soft-closing doors

#### **SURFACE**

silver anodized

### **DIMENSION**

900 x 735 x 165 mm