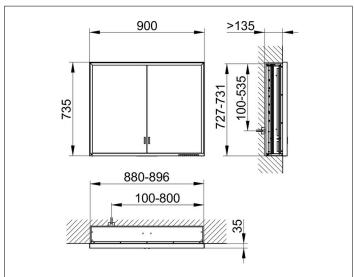

# PRODUCT DATA SHEET



# **Royal Lumos** 14313172311 Mirror cabinet

#### **PRODUCT**



#### **DRAWING**



## **PRODUCT ATTRIBUTES**

for recessed installation, adjustable light colour from 2700 kelvin (warm white) to 6500 kelvin (daylight), 2 hinged double sided crystal mirrored doors, Body: aluminium silver anodized interior rear wall mirrored Operation:

key panel with capacitive touch sensor, integrated extension function for e.g. ligth switch Illumination:

frame lighting and washbasin/shelf light separately, infinitely dimmable and can be switched on/off LED 58 watt (lifespan > 30.000 hours) infinitely dimmable EEK: C , 58 kWh/1000h

## **EQUIPMENT**

- 2 sockets
- 2 x 2 adjustable glass shelves
- hidden storage space across full width
- soft-closing doors

#### **SURFACE**

silver anodized

### **DIMENSION**

900 x 735 x 165 mm