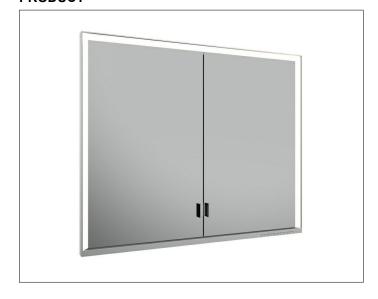

#### **PRODUCT**

## **PRODUCT ATTRIBUTES**

for recessed installation, adjustable light colour from 2700 kelvin (warm white) to 6500 kelvin (daylight), 2 hinged double sided crystal mirrored doors, Body: aluminium silver anodized interior rear wall mirrored Operation: