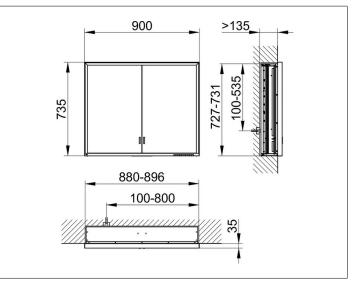

# PRODUCT DATA SHEET

### Royal Lumos 14313172313 Mirror cabinet

### PRODUCT



### DRAWING



KEUCC

## **PRODUCT ATTRIBUTES**

for recessed installation, adjustable light colour from 2700 kelvin (warm white) to 6500 kelvin (daylight), 2 hinged double sided crystal mirrored doors, Body: aluminium silver anodized interior rear wall mirrored Operation: key panel with capacitive touch sensor, DALI controlled Illumination: frame lighting and washbasin/shelf light separately, infinitely dimmable and can be switched on/off LED 58 watt (lifespan > 30.000 hours) infinitely dimmable EEK: C , 58 kWh/1000h

### EQUIPMENT

- 2 sockets
- 2 x 2 adjustable glass shelves
- hidden storage space across full width
- soft-closing doors

### SURFACE

silver anodized

### DIMENSION

900 x 735 x 165 mm