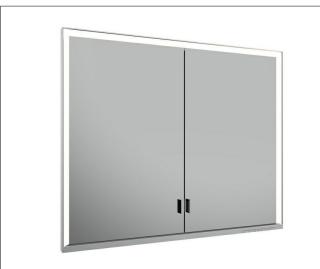

### Royal Lumos 14313172313 Mirror cabinet

## **PRODUCT ATTRIBUTES**

for recessed installation, adjustable light colour from 2700 kelvin (warm white) to 6500 kelvin (daylight), 2 hinged double sided crystal mirrored doors, Body: aluminium silver anodized interior rear wall mirrored Operation: key panel with capacitive touch sensor, DALI controlled Illumination: frame lighting and washbasin/shelf light separately, infinitely dimmable and can be switched on/off LED 58 watt (lifespan > 30.000 hours) infinitely dimmable EEK: C , 58 kWh/1000h

### EQUIPMENT

- 2 sockets
- 2 x 2 adjustable glass shelves
- hidden storage space across full width
- soft-closing doors

### SURFACE

silver anodized