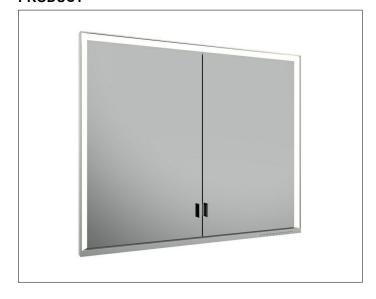

# **Royal Lumos** 14313172321 Mirror cabinet

## **PRODUCT ATTRIBUTES**

for recessed installation, adjustable light colour from 2700 kelvin (warm white) to 6500 kelvin (daylight), 2 hinged double sided crystal mirrored doors, Body: aluminium silver anodized interior rear wall mirrored Operation:

key panel with capacitive touch sensor, integrated extension function for e.g. ligth switch Illumination:

frame lighting and washbasin/shelf light separately, infinitely dimmable and can be switched on/off LED 58 watt (lifespan > 30.000 hours) infinitely dimmable EEK: C , 58 kWh/1000h

## **EQUIPMENT**

- 2 sockets
- 2 x 2 adjustable glass shelves
- hidden storage space across full width
- soft-closing doors

### **SURFACE**

silver anodized