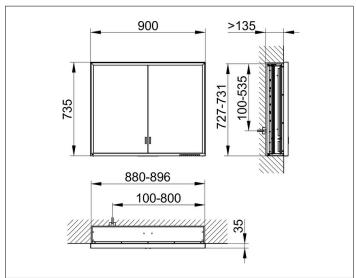

# PRODUCT DATA SHEET



# **Royal Lumos** 14313172321 Mirror cabinet

#### **PRODUCT**



#### **DRAWING**



## **PRODUCT ATTRIBUTES**

for recessed installation, adjustable light colour from 2700 kelvin (warm white) to 6500 kelvin (daylight), 2 hinged double sided crystal mirrored doors, Body: aluminium silver anodized interior rear wall mirrored Operation:

key panel with capacitive touch sensor, integrated extension function for e.g. ligth switch Illumination:

frame lighting and washbasin/shelf light separately, infinitely dimmable and can be switched on/off LED 58 watt (lifespan > 30.000 hours) infinitely dimmable EEK: C , 58 kWh/1000h

## **EQUIPMENT**

- 2 sockets
- 2 x 2 adjustable glass shelves
- hidden storage space across full width
- soft-closing doors

### **SURFACE**

silver anodized

### **DIMENSION**

900 x 735 x 165 mm