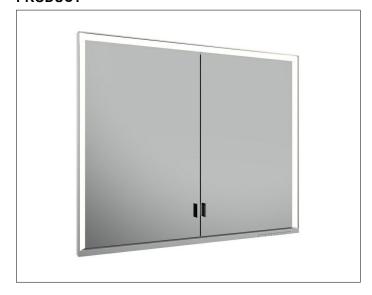

#### **PRODUCT**

## **PRODUCT ATTRIBUTES**

for recessed installation, adjustable light colour from 2700 kelvin (warm white) to 6500 kelvin (daylight), 2 hinged double sided crystal mirrored doors, Body: aluminium silver anodized interior rear wall mirrored Operation: key panel with capacitive touch sensor, DALI controlled

## **EQUIPMENT**

- 2 sockets
- 2 x 2 adjustable glass shelves
- hidden storage space across full width
- soft-closing doors