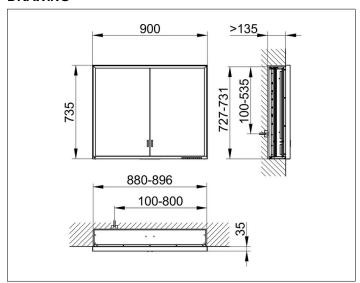

# PRODUCT DATA SHEET



# Royal Lumos 14313172323 Mirror cabinet

#### **PRODUCT**



#### **DRAWING**



## **PRODUCT ATTRIBUTES**

for recessed installation, adjustable light colour from 2700 kelvin (warm white) to 6500 kelvin (daylight), 2 hinged double sided crystal mirrored doors, Body: aluminium silver anodized interior rear wall mirrored Operation: key panel with capacitive touch sensor, DALI controlled

Illumination: frame lighting and washbasin/shelf light separately, infinitely dimmable and can be switched on/off LED 58 watt (lifespan > 30.000 hours) infinitely dimmable

infinitely dimmable EEK: C , 58 kWh/1000h

## **EQUIPMENT**

- 2 sockets
- 2 x 2 adjustable glass shelves
- hidden storage space across full width
- soft-closing doors

### **SURFACE**

silver anodized

### **DIMENSION**

900 x 735 x 165 mm