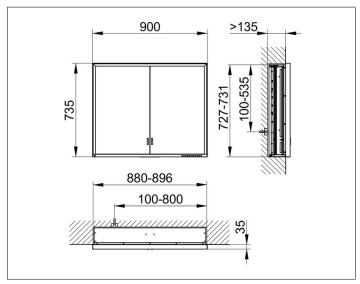

# PRODUCT DATA SHEET



# **Royal Lumos** 14313172331 Mirror cabinet

#### **PRODUCT**



#### **DRAWING**



## **PRODUCT ATTRIBUTES**

for recessed installation, adjustable light colour from 2700 kelvin (warm white) to 6500 kelvin (daylight), 2 hinged double sided crystal mirrored doors, Body: aluminium silver anodized interior rear wall mirrored Operation:

key panel with capacitive touch sensor, integrated extension function for e.g. ligth switch Illumination:

frame lighting and washbasin/shelf light separately, infinitely dimmable and can be switched on/off LED 58 watt (lifespan > 30.000 hours) infinitely dimmable EEK: C , 58 kWh/1000h

## **EQUIPMENT**

- 1 shaver socket
- 2 x 2 adjustable glass shelves
- hidden storage space across full width
- soft-closing doors

### **SURFACE**

silver anodized

### **DIMENSION**

900 x 735 x 165 mm