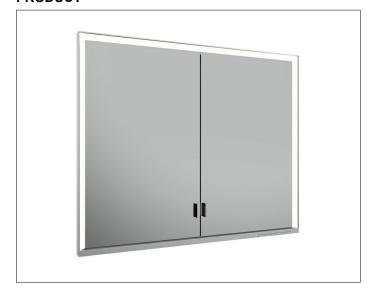

# **Royal Lumos** 14313172331 Mirror cabinet

## **PRODUCT ATTRIBUTES**

for recessed installation, adjustable light colour from 2700 kelvin (warm white) to 6500 kelvin (daylight), 2 hinged double sided crystal mirrored doors, Body: aluminium silver anodized interior rear wall mirrored Operation:

## **EQUIPMENT**

- 1 shaver socket
- 2 x 2 adjustable glass shelves
- hidden storage space across full width
- soft-closing doors

### **SURFACE**

silver anodized