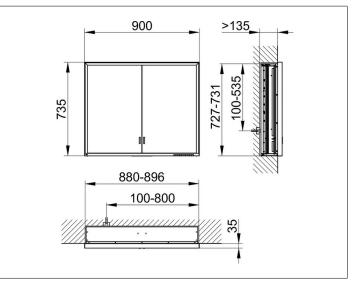

# PRODUCT DATA SHEET

## Royal Lumos 14313172333 Mirror cabinet

## PRODUCT



## DRAWING



KEUCC

## **PRODUCT ATTRIBUTES**

for recessed installation, adjustable light colour from 2700 kelvin (warm white) to 6500 kelvin (daylight), 2 hinged double sided crystal mirrored doors, Body: aluminium silver anodized interior rear wall mirrored Operation: key panel with capacitive touch sensor, DALI controlled Illumination: frame lighting and washbasin/shelf light separately, infinitely dimmable and can be switched on/off LED 58 watt (lifespan > 30.000 hours) infinitely dimmable EEK: C , 58 kWh/1000h

## EQUIPMENT

1 shaver socket 2 x 2 adjustable glass shelves

- hidden storage space across full width
- soft-closing doors

#### SURFACE

silver anodized

#### DIMENSION

900 x 735 x 165 mm