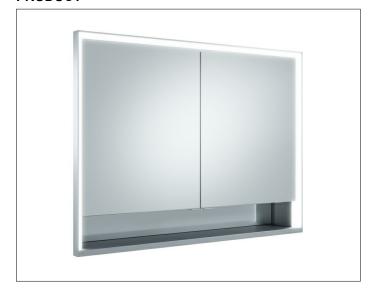

# **Royal Lumos** 14314171301 Mirror cabinet

#### **PRODUCT**

## **PRODUCT ATTRIBUTES**

for recessed installation, adjustable light colour from 2700 kelvin (warm white) to 6500 kelvin (daylight), 2 hinged double sided crystal mirrored doors, Body: aluminium silver anodized interior rear wall mirrored Operation:

## **EQUIPMENT**

- 2 sockets
- 2 x 2 adjustable glass shelves
- storage space across full width
- soft-closing doors

### **SURFACE**

silver anodized