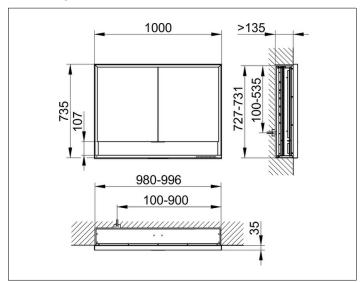

# PRODUCT DATA SHEET



# **Royal Lumos** 14314171301 Mirror cabinet

#### **PRODUCT**



#### **DRAWING**



## **PRODUCT ATTRIBUTES**

for recessed installation, adjustable light colour from 2700 kelvin (warm white) to 6500 kelvin (daylight), 2 hinged double sided crystal mirrored doors, Body: aluminium silver anodized interior rear wall mirrored Operation:

key panel with capacitive touch sensor, integrated extension function for e.g. ligth switch Illumination:

frame lighting and washbasin/shelf light separately, infinitely dimmable and can be switched on/off LED 60 watt (lifespan > 30.000 hours) infinitely dimmable EEK: C , 60 kWh/1000h

## **EQUIPMENT**

- 2 sockets
- 2 x 2 adjustable glass shelves
- storage space across full width
- soft-closing doors

### **SURFACE**

silver anodized

### **DIMENSION**

1000 x 735 x 165 mm