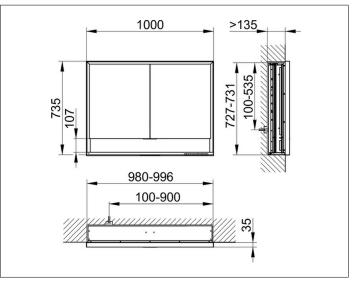

# PRODUCT DATA SHEET

## **Royal Lumos** 14314171304 Mirror cabinet

### PRODUCT



### DRAWING



KEUCC

# **PRODUCT ATTRIBUTES**

for recessed installation,

with mirror heating (placed in the centre of the doors), adjustable light colour from 2700 kelvin (warm white) to 6500 kelvin (daylight),

2 hinged double sided crystal mirrored doors, Body: aluminium silver anodized

interior rear wall mirrored

Operation:

key panel with capacitive touch sensor, integrated extension function for e.g. ligth switch

Mirror heating:

60 watt, visual display of the heat up period, automatic switch-off is performed after 20 minutes

Illumination: frame lighting and washbasin/shelf light separately, infinitely dimmable and can be switched on/off LED 60 watt (lifespan > 30.000 hours)

#### EQUIPMENT

- 2 sockets
- 2 x 2 adjustable glass shelves
- storage space across full width
- soft-closing door