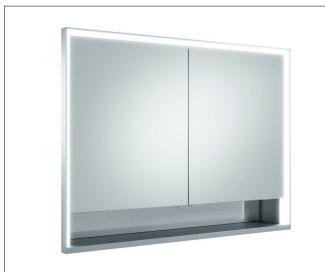

# **PRODUCT ATTRIBUTES**

for recessed installation,

with mirror heating (placed in the centre of the doors), adjustable light colour from 2700 kelvin (warm white) to 6500 kelvin (daylight),

2 hinged double sided crystal mirrored doors, Body: aluminium silver anodized

interior rear wall mirrored

Operation:

key panel with capacitive touch sensor, integrated extension function for e.g. ligth switch

Mirror heating:

60 watt, visual display of the heat up period, automatic switch-off is performed after 20 minutes

Illumination: frame lighting and washbasin/shelf light separately, infinitely dimmable and can be switched on/off LED 60 watt (lifespan > 30.000 hours)

#### EQUIPMENT

- 2 sockets
- 2 x 2 adjustable glass shelves
- storage space across full width
- soft-closing door

### SURFACE

silver anodized