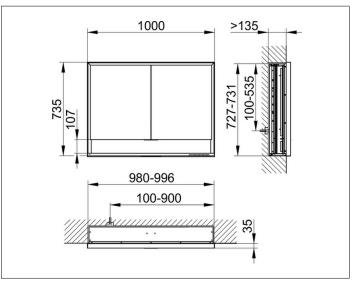

# PRODUCT DATA SHEET

# Royal Lumos 14314171311 Mirror cabinet

## PRODUCT



## DRAWING



KEUCC

## **PRODUCT ATTRIBUTES**

for recessed installation, adjustable light colour from 2700 kelvin (warm white) to 6500 kelvin (daylight), 2 hinged double sided crystal mirrored doors, Body: aluminium silver anodized interior rear wall mirrored Operation: key panel with capacitive touch sensor, integrated extension function for e.g. ligth switch Illumination: frame lighting and washbasin/shelf light separately, infinitely dimmable and can be switched on/off LED 60 watt (lifespan > 30.000 hours) infinitely dimmable EEK: C , 60 kWh/1000h

### EQUIPMENT

- 2 sockets
- 2 x 2 adjustable glass shelves
- storage space across full width
- soft-closing doors

### SURFACE

silver anodized

### DIMENSION

1000 x 735 x 165 mm