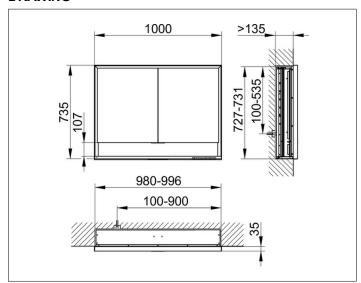

# PRODUCT DATA SHEET



### **Royal Lumos** 14314171314 Mirror cabinet

#### **PRODUCT**



#### **DRAWING**



# **PRODUCT ATTRIBUTES**

for recessed installation,

with mirror heating (placed in the centre of the doors), adjustable light colour from 2700 kelvin (warm white) to 6500 kelvin (daylight),

2 hinged double sided crystal mirrored doors, Body: aluminium silver anodized

interior rear wall mirrored

Operation:

key panel with capacitive touch sensor,

integrated extension function for e.g. ligth switch

Mirror heating:

60 watt, visual display of the heat up period, automatic switch-off is performed after 20 minutes

Illumination:

frame lighting and washbasin/shelf light separately, infinitely dimmable and can be switched on/off LED 60 watt (lifespan > 30.000 hours)

### **EQUIPMENT**

- 2 sockets
- 2 x 2 adjustable glass shelves
- storage space across full width
- soft-closing door

##