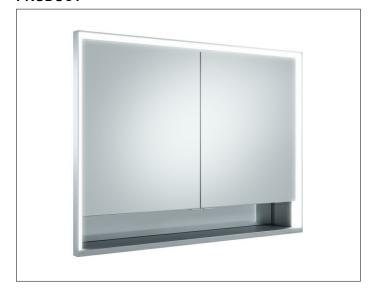

#### **PRODUCT**

# **PRODUCT ATTRIBUTES**

for recessed installation,

with mirror heating (placed in the centre of the doors), adjustable light colour from 2700 kelvin (warm white) to 6500 kelvin (daylight),

2 hinged double sided crystal mirrored doors, Body: aluminium silver anodized

interior rear wall mirrored

Operation:

key panel with capacitive touch sensor,

integrated extension function for e.g. ligth switch

Mirror heating:

60 watt, visual display of the heat up period, automatic switch-off is performed after 20 minutes

### **EQUIPMENT**

- 2 sockets
- 2 x 2 adjustable glass shelves
- storage space across full width
- soft-closing door