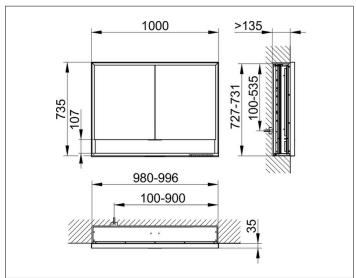

# PRODUCT DATA SHEET



### **Royal Lumos** 14314171324 Mirror cabinet

#### **PRODUCT**



#### **DRAWING**



# **PRODUCT ATTRIBUTES**

for recessed installation,

with mirror heating (placed in the centre of the doors), adjustable light colour from 2700 kelvin (warm white) to 6500 kelvin (daylight),

2 hinged double sided crystal mirrored doors, Body: aluminium silver anodized

interior rear wall mirrored

Operation:

key panel with capacitive touch sensor,

integrated extension function for e.g. ligth switch

Mirror heating:

60 watt, visual display of the heat up period, automatic switch-off is performed after 20 minutes

Illumination:

frame lighting and washbasin/shelf light separately, infinitely dimmable and can be switched on/off LED 60 watt (lifespan > 30.000 hours)

### **EQUIPMENT**

- 2 sockets
- 2 x 2 adjustable glass shelves
- storage space across full width
- soft-closing door

##