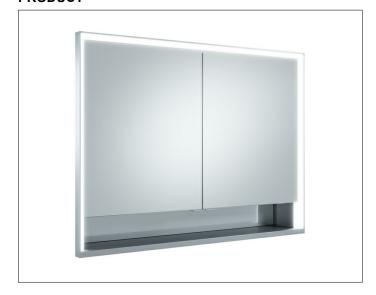

#### **PRODUCT**

# **PRODUCT ATTRIBUTES**

for recessed installation,

with mirror heating (placed in the centre of the doors), adjustable light colour from 2700 kelvin (warm white) to 6500 kelvin (daylight),

2 hinged double sided crystal mirrored doors, Body: aluminium silver anodized

interior rear wall mirrored

Operation:

key panel with capacitive touch sensor,

integrated extension function for e.g. ligth switch

Mirror heating:

60 watt, visual display of the heat up period, automatic switch-off is performed after 20 minutes

Illumination:

frame lighting and washbasin/shelf light separately, infinitely dimmable and can be switched on/off LED 60 watt (lifespan > 30.000 hours)

### **EQUIPMENT**

- 2 sockets
- 2 x 2 adjustable glass shelves
- storage space across full width
- soft-closing door

### **SURFACE**

silver anodized