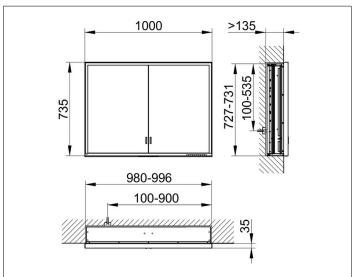

# PRODUCT DATA SHEET



# Royal Lumos 14314172301 Mirror cabinet

#### **PRODUCT**



### **DRAWING**



## **PRODUCT ATTRIBUTES**

for recessed installation, adjustable light colour from 2700 kelvin (warm white) to 6500 kelvin (daylight), 2 hinged double sided crystal mirrored doors, Body: aluminium silver anodized interior rear wall mirrored Operation:

key panel with capacitive touch sensor, integrated extension function for e.g. ligth switch Illumination:

frame lighting and washbasin/shelf light separately, infinitely dimmable and can be switched on/off LED 60 watt (lifespan > 30.000 hours) infinitely dimmable EEK: C , 60 kWh/1000h

# **EQUIPMENT**

- 2 sockets
- 2 x 2 adjustable glass shelves
- hidden storage space across full width
- soft-closing doors

### **SURFACE**

silver anodized

## **DIMENSION**

1000 x 735 x 165 mm