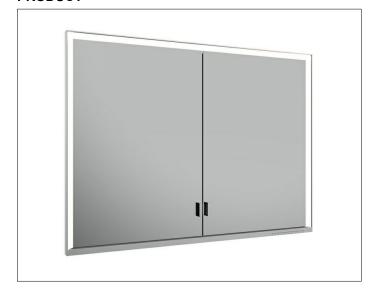

# Royal Lumos 14314172301 Mirror cabinet

#### **PRODUCT**

## **PRODUCT ATTRIBUTES**

for recessed installation, adjustable light colour from 2700 kelvin (warm white) to 6500 kelvin (daylight), 2 hinged double sided crystal mirrored doors, Body: aluminium silver anodized interior rear wall mirrored Operation:

# **EQUIPMENT**

- 2 sockets
- 2 x 2 adjustable glass shelves
- hidden storage space across full width
- soft-closing doors

### **SURFACE**

silver anodized