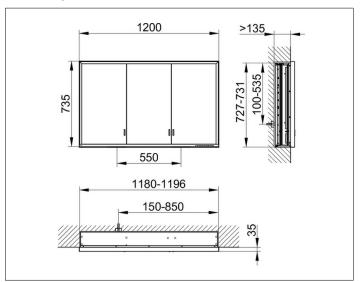

# PRODUCT DATA SHEET



## **Royal Lumos** 14315172311 Mirror cabinet

#### **PRODUCT**



#### **DRAWING**



### **PRODUCT ATTRIBUTES**

for recessed installation, adjustable light colour from 2700 kelvin (warm white) to 6500 kelvin (daylight), 3 hinged double sided crystal mirrored doors, Body: aluminium silver anodized interior rear wall mirrored Operation:

key panel with capacitive touch sensor, integrated extension function for e.g. ligth switch Illumination:

frame lighting and washbasin/shelf light separately, infinitely dimmable and can be switched on/off LED 65 watt (lifespan > 30.000 hours) infinitely dimmable EEK: C , 65 kWh/1000h

### **EQUIPMENT**

- 2 sockets
- 3 x 2 adjustable glass shelves
- hidden storage space across full width
- soft-closing doors

### **SURFACE**

silver anodized

### **DIMENSION**

1200 x 735 x 165 mm