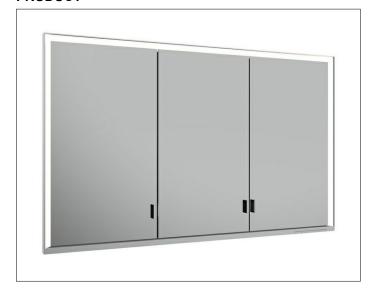

#### **PRODUCT**

## **PRODUCT ATTRIBUTES**

for recessed installation, adjustable light colour from 2700 kelvin (warm white) to 6500 kelvin (daylight), 3 hinged double sided crystal mirrored doors, Body: aluminium silver anodized interior rear wall mirrored Operation:

## **EQUIPMENT**

- 2 sockets
- 3 x 2 adjustable glass shelves
- hidden storage space across full width
- soft-closing doors

### **SURFACE**

silver anodized