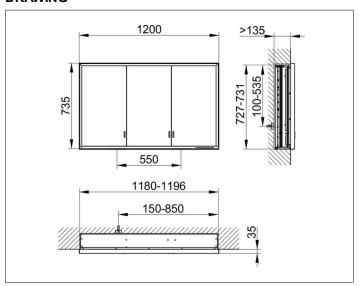

# PRODUCT DATA SHEET



# **Royal Lumos** 14315172321 Mirror cabinet

#### **PRODUCT**



#### **DRAWING**



## **PRODUCT ATTRIBUTES**

for recessed installation, adjustable light colour from 2700 kelvin (warm white) to 6500 kelvin (daylight), 3 hinged double sided crystal mirrored doors, Body: aluminium silver anodized interior rear wall mirrored Operation:

key panel with capacitive touch sensor, integrated extension function for e.g. ligth switch Illumination:

frame lighting and washbasin/shelf light separately, infinitely dimmable and can be switched on/off LED 65 watt (lifespan > 30.000 hours) infinitely dimmable EEK: C , 65 kWh/1000h

## **EQUIPMENT**

- 2 sockets
- 3 x 2 adjustable glass shelves
- hidden storage space across full width
- soft-closing doors

### **SURFACE**

silver anodized

### **DIMENSION**

1200 x 735 x 165 mm