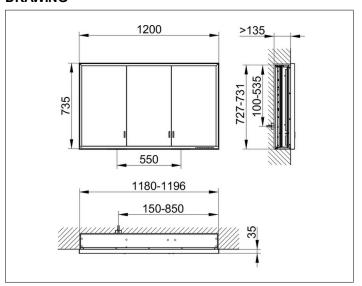

# PRODUCT DATA SHEET



# **Royal Lumos** 14315172331 Mirror cabinet

#### **PRODUCT**



#### **DRAWING**



## **PRODUCT ATTRIBUTES**

for recessed installation, adjustable light colour from 2700 kelvin (warm white) to 6500 kelvin (daylight), 3 hinged double sided crystal mirrored doors, Body: aluminium silver anodized interior rear wall mirrored Operation:

key panel with capacitive touch sensor, integrated extension function for e.g. ligth switch Illumination:

frame lighting and washbasin/shelf light separately, infinitely dimmable and can be switched on/off LED 65 watt (lifespan > 30.000 hours) infinitely dimmable EEK: C , 65 kWh/1000h

## **EQUIPMENT**

- 1 shaver socket
- 3 x 2 adjustable glass shelves
- hidden storage space across full width
- soft-closing doors

### **SURFACE**

silver anodized

### **DIMENSION**

1200 x 735 x 165 mm