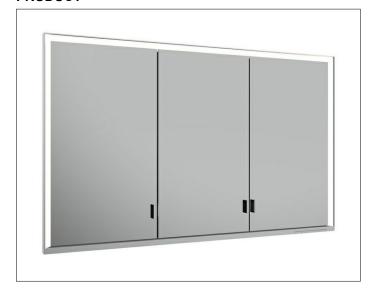

#### **PRODUCT**

## **PRODUCT ATTRIBUTES**

for recessed installation, adjustable light colour from 2700 kelvin (warm white) to 6500 kelvin (daylight), 3 hinged double sided crystal mirrored doors, Body: aluminium silver anodized interior rear wall mirrored Operation:

## **EQUIPMENT**

- 1 shaver socket
- 3 x 2 adjustable glass shelves
- hidden storage space across full width
- soft-closing doors

### **SURFACE**

silver anodized