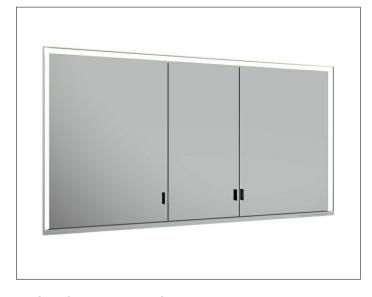

#### **PRODUCT**

## **PRODUCT ATTRIBUTES**

for recessed installation, adjustable light colour from 2700 kelvin (warm white) to 6500 kelvin (daylight), 3 hinged double sided crystal mirrored doors, Body: aluminium silver anodized interior rear wall mirrored Operation: key panel with capacitive touch sensor,

## **EQUIPMENT**

- 2 sockets
- 3 x 2 adjustable glass shelves
- hidden storage space across full width
- soft-closing doors

#### **SURFACE**

silver anodized