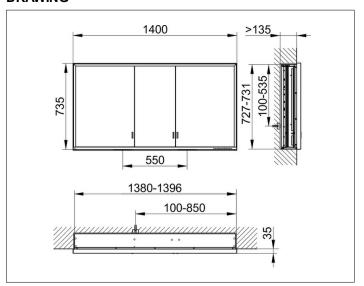

# PRODUCT DATA SHEET



# Royal Lumos 14316172303 Mirror cabinet

#### **PRODUCT**



#### **DRAWING**



## **PRODUCT ATTRIBUTES**

for recessed installation, adjustable light colour from 2700 kelvin (warm white) to 6500 kelvin (daylight), 3 hinged double sided crystal mirrored doors, Body: aluminium silver anodized interior rear wall mirrored Operation: key panel with capacitive touch sensor,

Rey panel with capacitive touch sensor, DALI controlled Illumination:

frame lighting and washbasin/shelf light separately, infinitely dimmable and can be switched on/off LED 68 watt (lifespan > 30.000 hours) infinitely dimmable EEK: C , 68 kWh/1000h

## **EQUIPMENT**

- 2 sockets
- 3 x 2 adjustable glass shelves
- hidden storage space across full width
- soft-closing doors

#### **SURFACE**

silver anodized

### **DIMENSION**

1400 x 735 x 165 mm