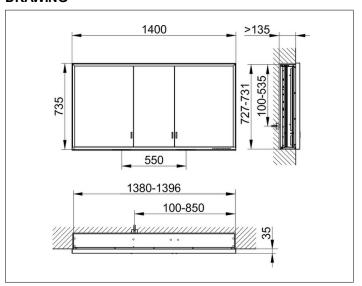

# PRODUCT DATA SHEET



# **Royal Lumos** 14316172313 Mirror cabinet

#### **PRODUCT**



#### **DRAWING**



## **PRODUCT ATTRIBUTES**

for recessed installation, adjustable light colour from 2700 kelvin (warm white) to 6500 kelvin (daylight), 3 hinged double sided crystal mirrored doors, Body: aluminium silver anodized interior rear wall mirrored Operation: key panel with capacitive touch sensor,

DÁLI controlled

Illumination:

frame lighting and washbasin/shelf light separately, infinitely dimmable and can be switched on/off LED 68 watt (lifespan > 30.000 hours) infinitely dimmable EEK: C , 68 kWh/1000h

## **EQUIPMENT**

- 2 sockets
- 3 x 2 adjustable glass shelves
- hidden storage space across full width
- soft-closing doors

### **SURFACE**

silver anodized

### **DIMENSION**

1400 x 735 x 165 mm