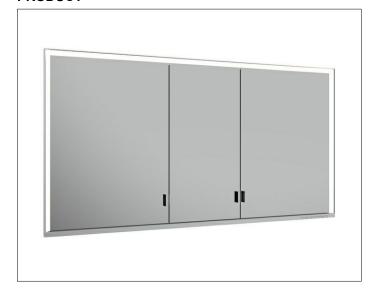

#### **PRODUCT**

## **PRODUCT ATTRIBUTES**

for recessed installation, adjustable light colour from 2700 kelvin (warm white) to 6500 kelvin (daylight), 3 hinged double sided crystal mirrored doors, Body: aluminium silver anodized interior rear wall mirrored Operation: key panel with capacitive touch sensor,

## **EQUIPMENT**

- 1 shaver socket
- 3 x 2 adjustable glass shelves
- hidden storage space across full width
- soft-closing doors