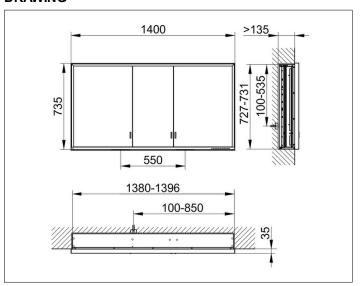

# PRODUCT DATA SHEET



# **Royal Lumos** 14316172333 Mirror cabinet

#### **PRODUCT**



#### **DRAWING**



## **PRODUCT ATTRIBUTES**

for recessed installation, adjustable light colour from 2700 kelvin (warm white) to 6500 kelvin (daylight), 3 hinged double sided crystal mirrored doors, Body: aluminium silver anodized interior rear wall mirrored Operation: key panel with capacitive touch sensor,

DÁLI controlled Illumination:

frame lighting and washbasin/shelf light separately, infinitely dimmable and can be switched on/off LED 68 watt (lifespan > 30.000 hours) infinitely dimmable EEK: C , 68 kWh/1000h

## **EQUIPMENT**

- 1 shaver socket
- 3 x 2 adjustable glass shelves
- hidden storage space across full width
- soft-closing doors

### **SURFACE**

silver anodized

### **DIMENSION**

1400 x 735 x 165 mm