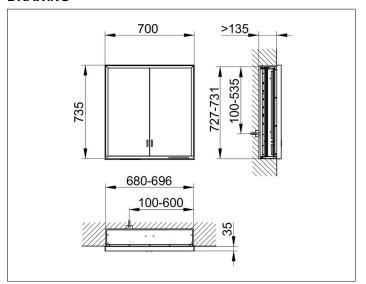

# PRODUCT DATA SHEET



# **Royal Lumos** 14317172301 Mirror cabinet

#### **PRODUCT**



#### **DRAWING**



## **PRODUCT ATTRIBUTES**

for recessed installation, adjustable light colour from 2700 kelvin (warm white) to 6500 kelvin (daylight), 2 hinged double sided crystal mirrored doors, Body: aluminium silver anodized interior rear wall mirrored Operation:

key panel with capacitive touch sensor, integrated extension function for e.g. ligth switch Illumination:

frame lighting and washbasin/shelf light separately, infinitely dimmable and can be switched on/off LED 55 watt (lifespan > 30.000 hours) infinitely dimmable EEK: C , 55 kWh/1000h

## **EQUIPMENT**

- 2 sockets
- 2 x 2 adjustable glass shelves
- hidden storage space across full width
- soft-closing doors

### **SURFACE**

silver anodized

### **DIMENSION**

700 x 735 x 165 mm