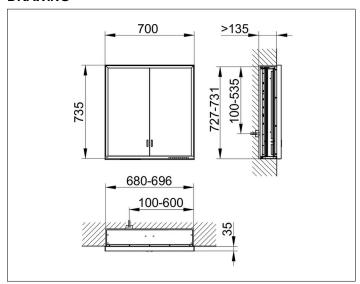

# PRODUCT DATA SHEET



# **Royal Lumos** 14317172311 Mirror cabinet

#### **PRODUCT**



#### **DRAWING**



## **PRODUCT ATTRIBUTES**

for recessed installation, adjustable light colour from 2700 kelvin (warm white) to 6500 kelvin (daylight), 2 hinged double sided crystal mirrored doors, Body: aluminium silver anodized interior rear wall mirrored Operation:

key panel with capacitive touch sensor, integrated extension function for e.g. ligth switch Illumination:

frame lighting and washbasin/shelf light separately, infinitely dimmable and can be switched on/off LED 55 watt (lifespan > 30.000 hours) infinitely dimmable EEK: C , 55 kWh/1000h

## **EQUIPMENT**

- 2 sockets
- 2 x 2 adjustable glass shelves
- hidden storage space across full width
- soft-closing doors

#### **SURFACE**

silver anodized

### **DIMENSION**

700 x 735 x 165 mm