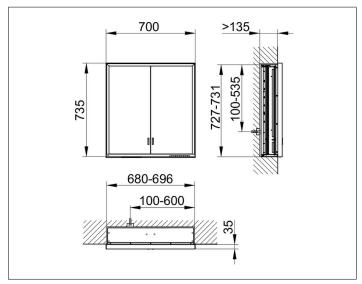

# PRODUCT DATA SHEET



# **Royal Lumos** 14317172321 Mirror cabinet

#### **PRODUCT**



#### **DRAWING**



## **PRODUCT ATTRIBUTES**

for recessed installation, adjustable light colour from 2700 kelvin (warm white) to 6500 kelvin (daylight), 2 hinged double sided crystal mirrored doors, Body: aluminium silver anodized interior rear wall mirrored Operation:

key panel with capacitive touch sensor, integrated extension function for e.g. ligth switch Illumination:

frame lighting and washbasin/shelf light separately, infinitely dimmable and can be switched on/off LED 55 watt (lifespan > 30.000 hours) infinitely dimmable EEK: C , 55 kWh/1000h

## **EQUIPMENT**

- 2 sockets
- 2 x 2 adjustable glass shelves
- hidden storage space across full width
- soft-closing doors

### **SURFACE**

silver anodized

### **DIMENSION**

700 x 735 x 165 mm