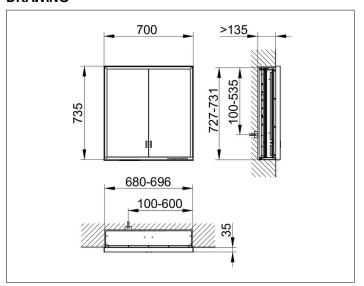

# PRODUCT DATA SHEET



# **Royal Lumos** 14317172331 Mirror cabinet

#### **PRODUCT**



#### **DRAWING**



## **PRODUCT ATTRIBUTES**

for recessed installation, adjustable light colour from 2700 kelvin (warm white) to 6500 kelvin (daylight), 2 hinged double sided crystal mirrored doors, Body: aluminium silver anodized interior rear wall mirrored Operation:

key panel with capacitive touch sensor, integrated extension function for e.g. ligth switch Illumination:

frame lighting and washbasin/shelf light separately, infinitely dimmable and can be switched on/off LED 55 watt (lifespan > 30.000 hours) infinitely dimmable EEK: C , 55 kWh/1000h

## **EQUIPMENT**

- 1 shaver socket
- 2 x 2 adjustable glass shelves
- hidden storage space across full width
- soft-closing doors

### **SURFACE**

silver anodized

### **DIMENSION**

700 x 735 x 165 mm