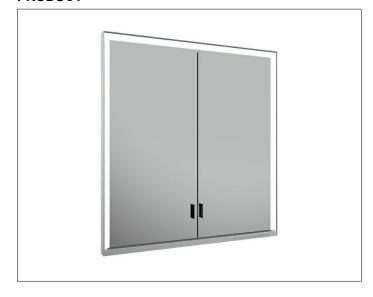

#### **PRODUCT**

## **PRODUCT ATTRIBUTES**

for recessed installation, adjustable light colour from 2700 kelvin (warm white) to 6500 kelvin (daylight), 2 hinged double sided crystal mirrored doors, Body: aluminium silver anodized interior rear wall mirrored Operation:

## **EQUIPMENT**

- 1 shaver socket
- 2 x 2 adjustable glass shelves
- hidden storage space across full width
- soft-closing doors

### **SURFACE**

silver anodized