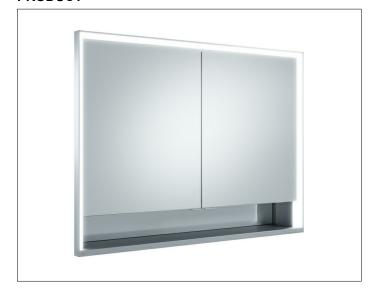

# **Royal Lumos** 14318171301 Mirror cabinet

## **PRODUCT ATTRIBUTES**

for recessed installation, adjustable light colour from 2700 kelvin (warm white) to 6500 kelvin (daylight), 2 hinged double sided crystal mirrored doors, Body: aluminium silver anodized interior rear wall mirrored Operation:

## **EQUIPMENT**

- 2 sockets
- 2 x 2 adjustable glass shelves
- storage space across full width
- soft-closing doors

#### **SURFACE**

silver anodized