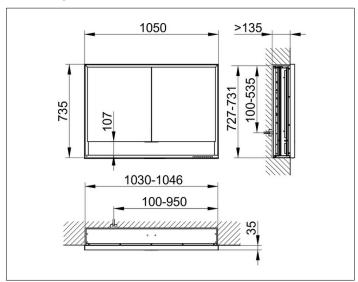

# PRODUCT DATA SHEET



# **Royal Lumos** 14318171301 Mirror cabinet

#### **PRODUCT**



#### **DRAWING**



## **PRODUCT ATTRIBUTES**

for recessed installation, adjustable light colour from 2700 kelvin (warm white) to 6500 kelvin (daylight), 2 hinged double sided crystal mirrored doors, Body: aluminium silver anodized interior rear wall mirrored Operation:

key panel with capacitive touch sensor, integrated extension function for e.g. ligth switch Illumination:

frame lighting and washbasin/shelf light separately, infinitely dimmable and can be switched on/off LED 61 watt (lifespan > 30.000 hours) infinitely dimmable EEK: C , 61 kWh/1000h

## **EQUIPMENT**

- 2 sockets
- 2 x 2 adjustable glass shelves
- storage space across full width
- soft-closing doors

#### **SURFACE**

silver anodized

### **DIMENSION**

1050 x 735 x 165 mm