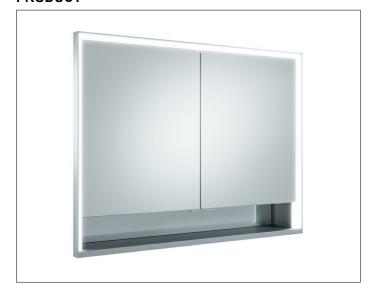

#### **PRODUCT**

### **PRODUCT ATTRIBUTES**

for recessed installation,

with mirror heating (placed in the centre of the doors), adjustable light colour from 2700 kelvin (warm white) to 6500 kelvin (daylight),

2 hinged double sided crystal mirrored doors, Body: aluminium silver anodized

interior rear wall mirrored

Operation:

key panel with capacitive touch sensor,

DALI controlled

Mirror heating:

60 watt, visual display of the heat up period, automatic switch-off is performed after 20 minutes Illumination:

frame lighting and washbasin/shelf light separately, infinitely dimmable and can be switched on/off LED 61 watt (lifespan > 30.000 hours)

### **EQUIPMENT**

- 2 sockets
- 2 x 2 adjustable glass shelves
- storage space across full width
- soft-closing door

#### **SURFACE**

silver anodized