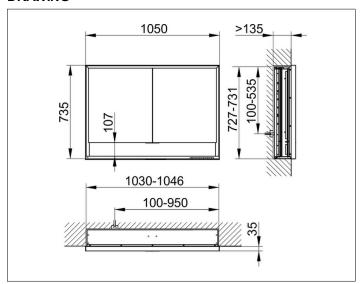

# PRODUCT DATA SHEET



## **Royal Lumos** 14318171305 Mirror cabinet

#### **PRODUCT**



#### **DRAWING**



### **PRODUCT ATTRIBUTES**

for recessed installation,

with mirror heating (placed in the centre of the doors), adjustable light colour from 2700 kelvin (warm white) to 6500 kelvin (daylight),

2 hinged double sided crystal mirrored doors, Body: aluminium silver anodized

interior rear wall mirrored

Operation:

key panel with capacitive touch sensor,

DALI controlled

Mirror heating:

60 watt, visual display of the heat up period, automatic switch-off is performed after 20 minutes Illumination:

frame lighting and washbasin/shelf light separately, infinitely dimmable and can be switched on/off LED 61 watt (lifespan > 30.000 hours)

### **EQUIPMENT**

- 2 sockets
- 2 x 2 adjustable glass shelves
- storage space across full width
- soft-closing door

#### **SURFACE**

silver anodized

##