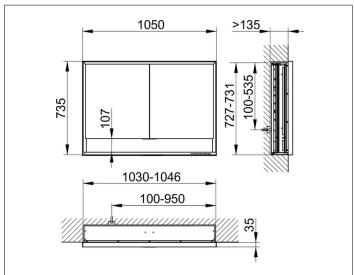

# PRODUCT DATA SHEET



# **Royal Lumos** 14318171311 Mirror cabinet

#### **PRODUCT**



#### **DRAWING**



## **PRODUCT ATTRIBUTES**

for recessed installation, adjustable light colour from 2700 kelvin (warm white) to 6500 kelvin (daylight), 2 hinged double sided crystal mirrored doors, Body: aluminium silver anodized interior rear wall mirrored Operation:

key panel with capacitive touch sensor, integrated extension function for e.g. ligth switch Illumination:

frame lighting and washbasin/shelf light separately, infinitely dimmable and can be switched on/off LED 61 watt (lifespan > 30.000 hours) infinitely dimmable EEK: C , 61 kWh/1000h

## **EQUIPMENT**

- 2 sockets
- 2 x 2 adjustable glass shelves
- storage space across full width
- soft-closing doors

#### **SURFACE**

silver anodized

### **DIMENSION**

1050 x 735 x 165 mm