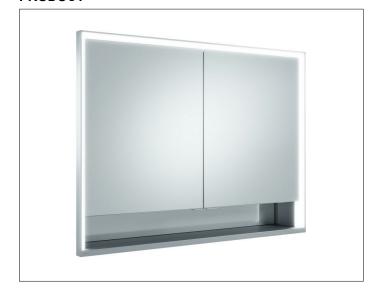

#### **PRODUCT**

## **PRODUCT ATTRIBUTES**

for recessed installation, adjustable light colour from 2700 kelvin (warm white) to 6500 kelvin (daylight), 2 hinged double sided crystal mirrored doors, Body: aluminium silver anodized interior rear wall mirrored Operation:

## **EQUIPMENT**

- 2 sockets
- 2 x 2 adjustable glass shelves
- storage space across full width
- soft-closing doors

#### **SURFACE**

silver anodized