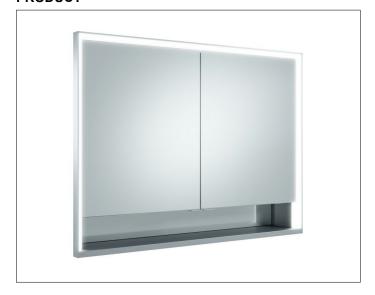

#### **PRODUCT**

## **PRODUCT ATTRIBUTES**

for recessed installation,

with mirror heating (placed in the centre of the doors), adjustable light colour from 2700 kelvin (warm white) to 6500 kelvin (daylight),

2 hinged double sided crystal mirrored doors, Body: aluminium silver anodized

interior rear wall mirrored

Operation:

key panel with capacitive touch sensor,

DALI controlled

Mirror heating:

60 watt, visual display of the heat up period, automatic switch-off is performed after 20 minutes Illumination:

frame lighting and washbasin/shelf light separately, infinitely dimmable and can be switched on/off LED 61 watt (lifespan > 30.000 hours)

# **EQUIPMENT**

- 2 sockets
- 2 x 2 adjustable glass shelves
- storage space across full width
- soft-closing door