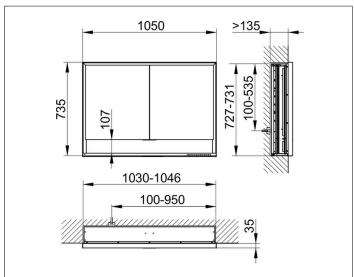

## PRODUCT DATA SHEET



## **Royal Lumos** 14318171315 Mirror cabinet

#### **PRODUCT**



#### **DRAWING**



## **PRODUCT ATTRIBUTES**

for recessed installation,

with mirror heating (placed in the centre of the doors), adjustable light colour from 2700 kelvin (warm white) to 6500 kelvin (daylight),

2 hinged double sided crystal mirrored doors, Body: aluminium silver anodized

interior rear wall mirrored

Operation:

key panel with capacitive touch sensor,

DALI controlled

Mirror heating:

60 watt, visual display of the heat up period, automatic switch-off is performed after 20 minutes Illumination:

frame lighting and washbasin/shelf light separately, infinitely dimmable and can be switched on/off LED 61 watt (lifespan > 30.000 hours)

# **EQUIPMENT**

- 2 sockets
- 2 x 2 adjustable glass shelves
- storage space across full width
- soft-closing door

#### **SURFACE**

silver anodized

### *