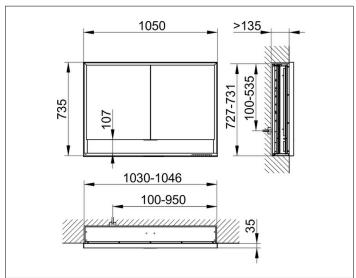

# PRODUCT DATA SHEET



# **Royal Lumos** 14318171321 Mirror cabinet

#### **PRODUCT**



#### **DRAWING**



## **PRODUCT ATTRIBUTES**

for recessed installation, adjustable light colour from 2700 kelvin (warm white) to 6500 kelvin (daylight), 2 hinged double sided crystal mirrored doors, Body: aluminium silver anodized interior rear wall mirrored Operation:

key panel with capacitive touch sensor, integrated extension function for e.g. ligth switch Illumination:

frame lighting and washbasin/shelf light separately, infinitely dimmable and can be switched on/off LED 61 watt (lifespan > 30.000 hours) infinitely dimmable EEK: C , 61 kWh/1000h

## **EQUIPMENT**

- 2 sockets
- 2 x 2 adjustable glass shelves
- storage space across full width
- soft-closing doors

### **SURFACE**

silver anodized

### **DIMENSION**

1050 x 735 x 165 mm