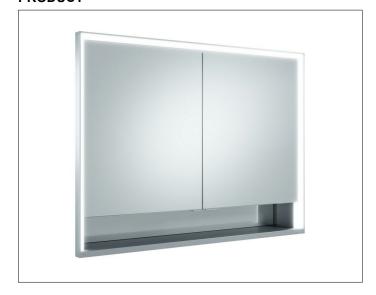

#### **PRODUCT**

## **PRODUCT ATTRIBUTES**

for recessed installation, adjustable light colour from 2700 kelvin (warm white) to 6500 kelvin (daylight), 2 hinged double sided crystal mirrored doors, Body: aluminium silver anodized interior rear wall mirrored Operation:

## **EQUIPMENT**

- 2 sockets
- 2 x 2 adjustable glass shelves
- storage space across full width
- soft-closing doors

### **SURFACE**

silver anodized