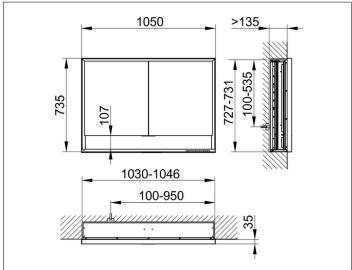

# PRODUCT DATA SHEET



## **Royal Lumos** 14318171325 Mirror cabinet

#### **PRODUCT**



### **DRAWING**



### **PRODUCT ATTRIBUTES**

for recessed installation,

with mirror heating (placed in the centre of the doors), adjustable light colour from 2700 kelvin (warm white) to 6500 kelvin (daylight),

2 hinged double sided crystal mirrored doors, Body: aluminium silver anodized

interior rear wall mirrored

Operation:

key panel with capacitive touch sensor,

DALI controlled

Mirror heating:

60 watt, visual display of the heat up period, automatic switch-off is performed after 20 minutes

Illumination:

frame lighting and washbasin/shelf light separately, infinitely dimmable and can be switched on/off LED 61 watt (lifespan > 30.000 hours)

### **EQUIPMENT**

- 2 sockets
- 2 x 2 adjustable glass shelves
- storage space across full width
- soft-closing door

### **SURFACE**

silver anodized

##