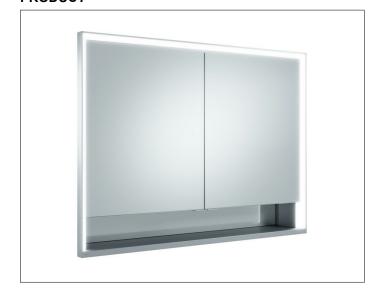

#### **PRODUCT**

### **PRODUCT ATTRIBUTES**

for recessed installation,

with mirror heating (placed in the centre of the doors), adjustable light colour from 2700 kelvin (warm white) to 6500 kelvin (daylight),

2 hinged double sided crystal mirrored doors, Body: aluminium silver anodized

interior rear wall mirrored

Operation:

key panel with capacitive touch sensor,

DALI controlled

Mirror heating:

60 watt, visual display of the heat up period, automatic switch-off is performed after 20 minutes

Illumination:

frame lighting and washbasin/shelf light separately, infinitely dimmable and can be switched on/off LED 61 watt (lifespan > 30.000 hours)

### **EQUIPMENT**

- 2 sockets
- 2 x 2 adjustable glass shelves
- storage space across full width
- soft-closing door

### **SURFACE**

silver anodized