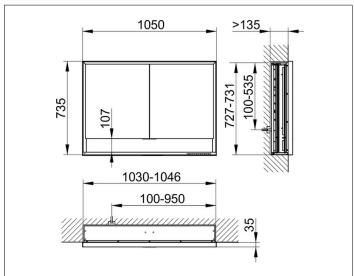

# PRODUCT DATA SHEET



# **Royal Lumos** 14318171335 Mirror cabinet

#### **PRODUCT**



#### **DRAWING**



## **PRODUCT ATTRIBUTES**

for recessed installation,

with mirror heating (placed in the centre of the doors), adjustable light colour from 2700 kelvin (warm white) to 6500 kelvin (daylight),

2 hinged double sided crystal mirrored doors, Body: aluminium silver anodized

interior rear wall mirrored

Operation:

key panel with capacitive touch sensor,

DALI controlled

Mirror heating:

60 watt, visual display of the heat up period, automatic switch-off is performed after 20 minutes

Illumination:

frame lighting and washbasin/shelf light separately, infinitely dimmable and can be switched on/off LED 61 watt (lifespan > 30.000 hours)

### **EQUIPMENT**

- 1 shaver socket
- 2 x 2 adjustable glass shelves
- storage space across full width
- soft-closing door

### **SURFACE**

silver anodize