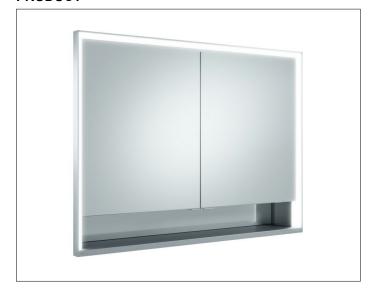

# **Royal Lumos** 14318171335 Mirror cabinet

## **PRODUCT ATTRIBUTES**

for recessed installation,

with mirror heating (placed in the centre of the doors), adjustable light colour from 2700 kelvin (warm white) to 6500 kelvin (daylight),

2 hinged double sided crystal mirrored doors, Body: aluminium silver anodized

interior rear wall mirrored

Operation:

key panel with capacitive touch sensor,

DALI controlled

Mirror heating:

60 watt, visual display of the heat up period, automatic switch-off is performed after 20 minutes

Illumination:

frame lighting and washbasin/shelf light separately, infinitely dimmable and can be switched on/off LED 61 watt (lifespan > 30.000 hours)

### **EQUIPMENT**

- 1 shaver socket
- 2 x 2 adjustable glass shelves
- storage space across full width
- soft-closing door

### **SURFACE**

silver anodized