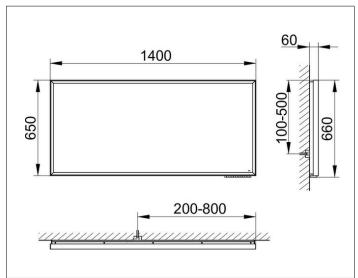

# PRODUCT DATA SHEET



# Royal Lumos 14597135000 Light mirror

#### **PRODUCT**



#### **DRAWING**



### **PRODUCT ATTRIBUTES**

adjustable light colour from 2700 kelvin (warm white) to 6500 kelvin (daylight), continuous aluminium frame, silver anodized Operation: key panel with capacitive touch sensor, integrated extension function for e.g. light switch Illumination:
LED (lifespan > 30.000 hours)

LED (lifespan > 30.000 hours)
Frame lighting and washbasin lighting infinitely dimmable and can be switched on/off EEK: C, 77 kWh/1000h

## **SURFACE**

77 watt

## **DIMENSION**

1400 x 650 x 60 mm