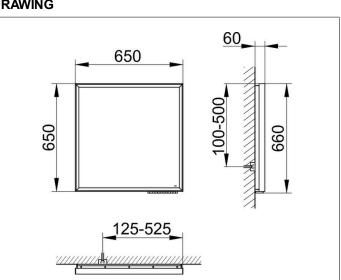

# PRODUCT DATA SHEET

## Royal Lumos 14597171500 Light mirror

### PRODUCT





KEUCC

## **PRODUCT ATTRIBUTES**

adjustable light colour from 2700 kelvin (warm white) to 6500 kelvin (daylight), continuous aluminium frame, silver anodized Operation: key panel with capacitive touch sensor, integrated extension function for e.g. light switch Illumination: LED (lifespan > 30.000 hours) Frame lighting and washbasin lighting infinitely dimmable and can be switched on/off EEK: C , 48 kWh/1000h

## SURFACE

48 watt

### DIMENSION

650 x 650 x 60 mm

# DRAWING

#### KEUCO GmbH & Co. KG • objektmanagement@keuco.de • www.keuco.com