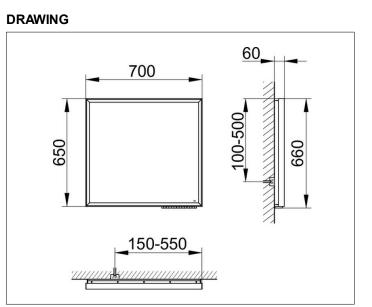

# PRODUCT DATA SHEET

## Royal Lumos 14598132000 Light mirror

### PRODUCT





KEUCC

# **PRODUCT ATTRIBUTES**

with mirror heater (placed in the centre), adjustable light colour from 2700 kelvin (warm white) to 6500 kelvin (daylight), continuous aluminium frame, silver anodized Operation: key panel with capacitive touch sensor, integrated extension function for e.g. light switch Mirror heater: automatic switch-off is performed after 20 minutes Illumination: LED (lifespan > 30.000 hours) Frame lighting and washbasin lighting infinitely dimmable and can be switched on/off EEK: C , 50 kWh/1000h

## SURFACE

50 watt + 41 watt

## DIMENSION

700 x 650 x 60 mm

#### KEUCO GmbH & Co. KG • objektmanagement@keuco.de • www.keuco.com