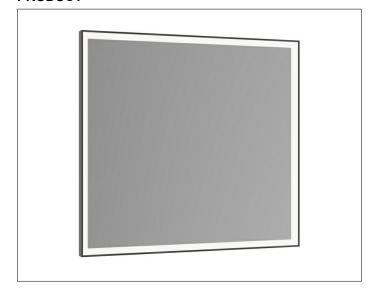

#### **PRODUCT**

### **PRODUCT ATTRIBUTES**

with mirror heating (placed in the middle), adjustable light colour from 2700 kelvin (warm white) to 6500 kelvin (daylight), continuous aluminium frame, black-anodized Operation: key panel with capacitive touch sensor, DALI controlled Mirror heating: automatic switch-off is performed after 20 minutes

Illumination: LED (lifespan > 30.000 hours) frame light and washbasin light infinitely dimmable and can be switched on/off EEK: C , 50 kWh/1000h