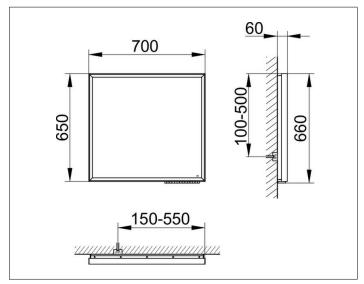

# PRODUCT DATA SHEET



# Royal Lumos 14598132003 Light mirror

#### **PRODUCT**



#### **DRAWING**



### **PRODUCT ATTRIBUTES**

with mirror heating (placed in the middle), adjustable light colour from 2700 kelvin (warm white) to 6500 kelvin (daylight), continuous aluminium frame, black-anodized Operation: key panel with capacitive touch sensor, DALI controlled Mirror heating: automatic switch-off is performed after 20 minutes

Illumination: LED (lifespan > 30.000 hours) frame light and washbasin light infinitely dimmable and can be switched on/off EEK: C , 50 kWh/1000h

### **SURFACE**

50 watt + 41 watt

## **DIMENSION**

700 x 650 x 60 mm