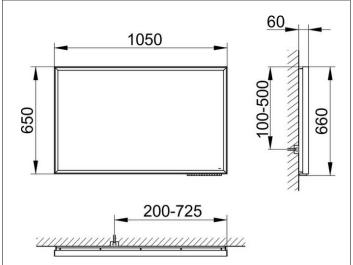

## Royal Lumos 14598134000 Light mirror

### PRODUCT



# DRAWING



KEUCC

## **PRODUCT ATTRIBUTES**

with mirror heater (placed in the centre), adjustable light colour from 2700 kelvin (warm white) to 6500 kelvin (daylight), continuous aluminium frame, silver anodized Operation: key panel with capacitive touch sensor, integrated extension function for e.g. light switch Mirror heater: automatic switch-off is performed after 20 minutes Illumination: LED (lifespan > 30.000 hours) Frame lighting and washbasin lighting infinitely dimmable and can be switched on/off EEK: C , 62 kWh/1000h

#### SURFACE

62 watt + 65 watt

#### DIMENSION

1050 x 650 x 60 mm