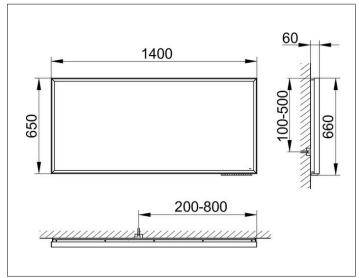

# PRODUCT DATA SHEET



# Royal Lumos 14598135000 Light mirror

#### **PRODUCT**



#### **DRAWING**



### **PRODUCT ATTRIBUTES**

with mirror heater (placed in the centre), adjustable light colour from 2700 kelvin (warm white) to 6500 kelvin (daylight), continuous aluminium frame, silver anodized

Operation:

key panel with capacitive touch sensor, integrated extension function for e.g. light switch Mirror heater:

automatic switch-off is performed after 20 minutes Illumination:

LED (lifespan > 30.000 hours)
Frame lighting and washbasin lighting infinitely dimmable and can be switched on/off EEK: C , 77 kWh/1000h

### **SURFACE**

77 watt + 90 watt

## **DIMENSION**

1400 x 650 x 60 mm