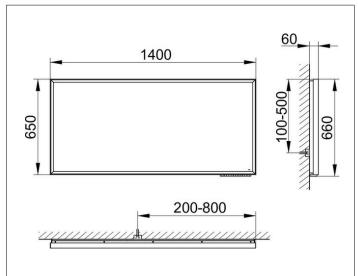

# PRODUCT DATA SHEET



# Royal Lumos 14598135003 Light mirror

#### **PRODUCT**



#### **DRAWING**



### **PRODUCT ATTRIBUTES**

with mirror heating (placed in the middle), adjustable light colour from 2700 kelvin (warm white) to 6500 kelvin (daylight), continuous aluminium frame, black-anodized Operation: key panel with capacitive touch sensor, DALI controlled Mirror heating: automatic switch-off is performed after 20 minutes Illumination: LED (lifespan > 30.000 hours)

LED (lifespan > 30.000 hours) frame light and washbasin light infinitely dimmable and can be switched on/off EEK: C , 77 kWh/1000h

### **SURFACE**

77 watt + 90 watt

## **DIMENSION**

1400 x 650 x 60 mm