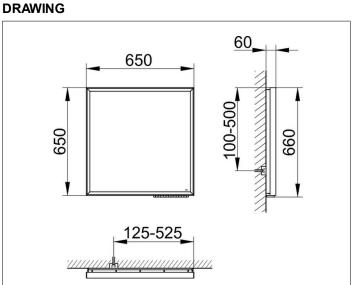

# PRODUCT DATA SHEET

## **Royal Lumos** 14598171500 Light mirror

### PRODUCT





KEUCC

## **PRODUCT ATTRIBUTES**

with mirror heater (placed in the centre), adjustable light colour from 2700 kelvin (warm white) to 6500 kelvin (daylight), continuous aluminium frame, silver anodized Operation: key panel with capacitive touch sensor, integrated extension function for e.g. light switch Mirror heater: automatic switch-off is performed after 20 minutes Illumination: LED (lifespan > 30.000 hours) Frame lighting and washbasin lighting infinitely dimmable and can be switched on/off EEK: C , 48 kWh/1000h

### SURFACE

48 watt + 41 watt

## DIMENSION

650 x 650 x 60 mm

#### KEUCO GmbH & Co. KG • objektmanagement@keuco.de • www.keuco.com