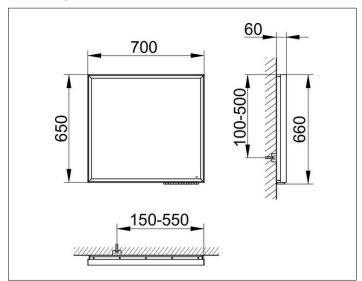

# PRODUCT DATA SHEET



# Royal Lumos 14598172000 Light mirror

#### **PRODUCT**



#### **DRAWING**



### **PRODUCT ATTRIBUTES**

with mirror heater (placed in the centre), adjustable light colour from 2700 kelvin (warm white) to 6500 kelvin (daylight), continuous aluminium frame, silver anodized

continuous aluminium frame, silver anodized Operation:

key panel with capacitive touch sensor, integrated extension function for e.g. light switch Mirror heater:

automatic switch-off is performed after 20 minutes Illumination:

LED (lifespan > 30.000 hours)
Frame lighting and washbasin lighting infinitely dimmable and can be switched on/off EEK: C , 50 kWh/1000h

### **SURFACE**

50 watt + 41 watt

## **DIMENSION**

700 x 650 x 60 mm