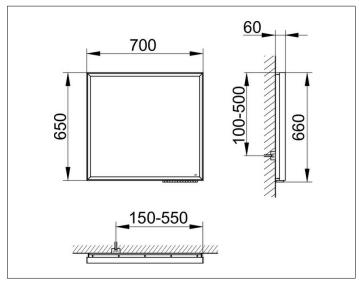

# PRODUCT DATA SHEET



# Royal Lumos 14598172003 Light mirror

#### **PRODUCT**



#### **DRAWING**



### **PRODUCT ATTRIBUTES**

with mirror heating (placed in the middle), adjustable light colour from 2700 kelvin (warm white) to 6500 kelvin (daylight), continuous aluminium frame, silber-anodized Operation: key panel with capacitive touch sensor, DALI controlled Mirror heating:

automatic switch-off is performed after 20 minutes Illumination:
LED (lifespan > 30.000 hours)
frame light and washbasin light infinitely dimmable and can be switched on/off
EEK: C ,

### **SURFACE**

50 watt + 41 watt

## **DIMENSION**

700 x 650 x 60 mm