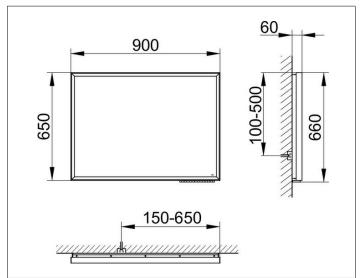

# PRODUCT DATA SHEET



# Royal Lumos 14598173000 Light mirror

#### **PRODUCT**



#### **DRAWING**



### **PRODUCT ATTRIBUTES**

with mirror heater (placed in the centre), adjustable light colour from 2700 kelvin (warm white) to 6500 kelvin (daylight), continuous aluminium frame, silver anodized

Operation:

key panel with capacitive touch sensor, integrated extension function for e.g. light switch Mirror heater:

automatic switch-off is performed after 20 minutes Illumination:

LED (lifespan > 30.000 hours)
Frame lighting and washbasin lighting infinitely dimmable and can be switched on/off EEK: C , 57 kWh/1000h

### **SURFACE**

57 watt + 52 watt

## **DIMENSION**

900 x 650 x 60 mm