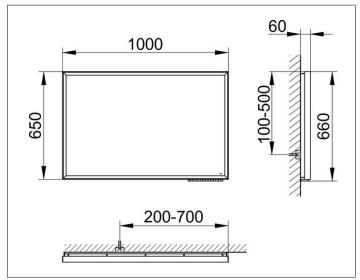

# PRODUCT DATA SHEET



# Royal Lumos 14598173500 Light mirror

#### **PRODUCT**



#### **DRAWING**



### **PRODUCT ATTRIBUTES**

with mirror heater (placed in the centre), adjustable light colour from 2700 kelvin (warm white) to 6500 kelvin (daylight), continuous aluminium frame, silver anodized

Operation: key panel with capacitive touch sensor, integrated extension function for e.g. light switch

Mirror heater:

automatic switch-off is performed after 20 minutes Illumination:

LED (lifespan > 30.000 hours)
Frame lighting and washbasin lighting infinitely dimmable and can be switched on/off EEK: C , 60 kWh/1000h

### **SURFACE**

60 watt + 65 watt

#### **DIMENSION**

1000 x 650 x 60 mm