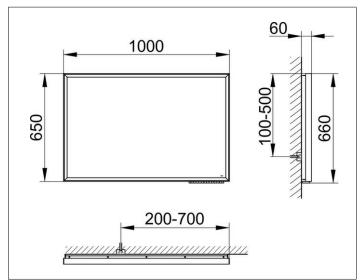

# PRODUCT DATA SHEET



# Royal Lumos 14598173503 Light mirror

#### **PRODUCT**



#### **DRAWING**



### **PRODUCT ATTRIBUTES**

with mirror heating (placed in the middle), adjustable light colour from 2700 kelvin (warm white) to 6500 kelvin (daylight), continuous aluminium frame, silber-anodized Operation: key panel with capacitive touch sensor, DALI controlled Mirror heating: automatic switch-off is performed after 20 minutes

automatic switch-off is performed after 20 minutes illumination:
LED (lifespan > 30.000 hours)
frame light and washbasin light infinitely dimmable and can be switched on/off
EEK: C,

## **SURFACE**

60 watt + 65 watt

### **DIMENSION**

1000 x 650 x 60 mm