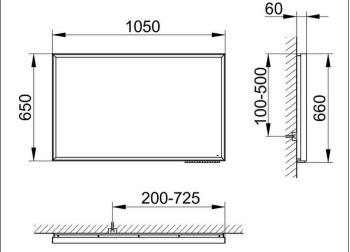

# PRODUCT DATA SHEET

## Royal Lumos 14598174000 Light mirror

### PRODUCT



# DRAWING



KEUCC

# **PRODUCT ATTRIBUTES**

with mirror heater (placed in the centre), adjustable light colour from 2700 kelvin (warm white) to 6500 kelvin (daylight), continuous aluminium frame, silver anodized Operation: key panel with capacitive touch sensor, integrated extension function for e.g. light switch Mirror heater: automatic switch-off is performed after 20 minutes Illumination: LED (lifespan > 30.000 hours) Frame lighting and washbasin lighting infinitely dimmable and can be switched on/off EEK: C , 62 kWh/1000h

### SURFACE

62 watt + 65 watt

#### DIMENSION

1050 x 650 x 60 mm