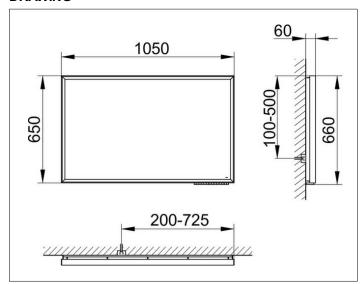

# PRODUCT DATA SHEET



# Royal Lumos 14598174003 Light mirror

#### **PRODUCT**



#### **DRAWING**



### **PRODUCT ATTRIBUTES**

with mirror heating (placed in the middle), adjustable light colour from 2700 kelvin (warm white) to 6500 kelvin (daylight), continuous aluminium frame, silber-anodized Operation: key panel with capacitive touch sensor, DALI controlled Mirror heating: automatic switch-off is performed after 20 minutes

automatic switch-off is performed after 20 minutes Illumination:
LED (lifespan > 30.000 hours)
frame light and washbasin light infinitely dimmable and can be switched on/off
EEK: C,

### **SURFACE**

62 watt + 65 watt

#### **DIMENSION**

1050 x 650 x 60 mm