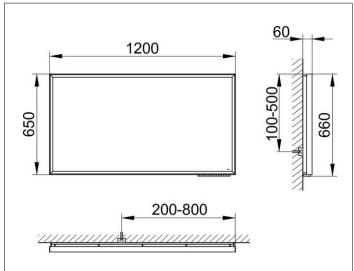

## PRODUCT DATA SHEET



# Royal Lumos 14598174503 Light mirror

#### **PRODUCT**



#### **DRAWING**



### **PRODUCT ATTRIBUTES**

with mirror heating (placed in the middle), adjustable light colour from 2700 kelvin (warm white) to 6500 kelvin (daylight), continuous aluminium frame, silber-anodized Operation: key panel with capacitive touch sensor, DALI controlled Mirror heating:

automatic switch-off is performed after 20 minutes Illumination: LED (lifespan > 30.000 hours) frame light and washbasin light infinitely dimmable and can be switched on/off EEK: C ,

### **SURFACE**

70 watt + 82 watt

## **DIMENSION**

1200 x 650 x 60 mm