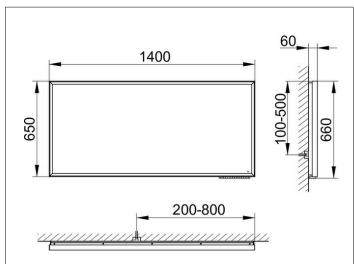

# PRODUCT DATA SHEET

# Royal Lumos

14598175000 Light mirror

#### PRODUCT





KEUCC

## **PRODUCT ATTRIBUTES**

with mirror heater (placed in the centre), adjustable light colour from 2700 kelvin (warm white) to 6500 kelvin (daylight), continuous aluminium frame, silver anodized Operation: key panel with capacitive touch sensor, integrated extension function for e.g. light switch Mirror heater: automatic switch-off is performed after 20 minutes Illumination: LED (lifespan > 30.000 hours) Frame lighting and washbasin lighting infinitely dimmable and can be switched on/off EEK: C , 77 kWh/1000h

#### SURFACE

77 watt + 90 watt

### DIMENSION

1400 x 650 x 60 mm