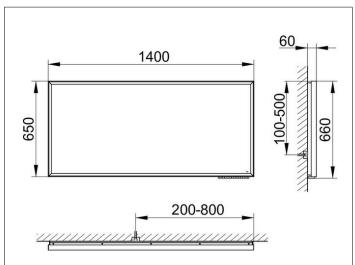

## PRODUCT DATA SHEET

# Royal Lumos

14598175003 Light mirror

#### PRODUCT





KEUCC

#### **PRODUCT ATTRIBUTES**

with mirror heating (placed in the middle), adjustable light colour from 2700 kelvin (warm white) to 6500 kelvin (daylight), continuous aluminium frame, silber-anodized Operation: key panel with capacitive touch sensor, DALI controlled Mirror heating: automatic switch-off is performed after 20 minutes Illumination: LED (lifespan > 30.000 hours) frame light and washbasin light infinitely dimmable and can be switched on/off EEK: C ,

#### SURFACE

77 watt + 90 watt

### DIMENSION

1400 x 650 x 60 mm