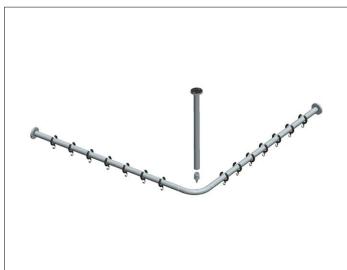

## **PRODUCT ATTRIBUTES**

for four corner shower tray 900 x 900 mm complete, consisting of: 3 x Wall mounting set 2 x Shower curtain rail 800 mm 1 x Tube angle piece 90° for square shower tray 1 x Ceiling support 400 mm

- 2 x Shower curtain rings, white (unit of 10 pieces)

1 x Connecting piece

# **SPECIFICATIONS**

KEUCO PLAN set of shower curtain rails for four corner shower tray, 14937010900, 900 x 900 mm, chrome-plated, diameter 25 mm, complete, consisting of:

- 3 x wall mounting set
- 2 x shower curtain rail 800 mm
- 1 x tube angle piece 90° for square shower tray
- 1 x ceiling support 400 mm
- 2 x shower curtain rings, white (unit of 10 pieces)
- 1 x connecting piece