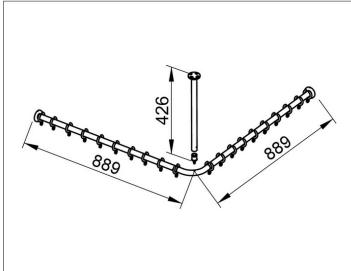

## DIMENSION

900 x 900 mm

# **SPECIFICATIONS**

KEUCO PLAN set of shower curtain rails for four corner shower tray, 14937010900, 900 x 900 mm, chrome-plated, diameter 25 mm, complete, consisting of:

- 3 x wall mounting set
- 2 x shower curtain rail 800 mm
- 1 x tube angle piece 90° for square shower tray
- 1 x ceiling support 400 mm
- 2 x shower curtain rings, white (unit of 10 pieces)
- 1 x connecting piece