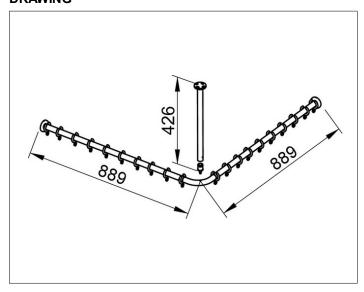

# PRODUCT DATA SHEET



### Plan

### 14937170900 Set of shower curtain rails

### **PRODUCT**



# PRODUCT ATTRIBUTES

for four corner shower tray 900 x 900 mm complete, consisting of:

- 3 x Wall mounting set
- 2 x Shower curtain rail 800 mm
- 1 x Tube angle piece 90° for square shower tray
- 1 x Ceiling support 400 mm
- 2 x Shower curtain rings, white (unit of 10 pieces)
- 1 x Connecting piece

# **SURFACE**

aluminium silver anodized (E6 EV1)/chrom

## **DIMENSION**

900 x 900 mm

## **DRAWING**



## **SPECIFICATIONS**

KEUCO PLAN set of shower curtain rails for four corner shower tray, 14937170900,  $900 \times 900$  mm, alu, silver anodized (E6 EV1)/chrome-plated, diameter 25 mm,

complete, consisting of:

- 3 x wall mounting set
- 2 x shower curtain rail 800 mm
- 1 x tube angle piece  $90^{\circ}$  for square shower tray
- 1 x ceiling support 400 mm
- 2 x shower curtain rings, white (unit of 10 pieces)
- 1 x connecting piece including the mounting set